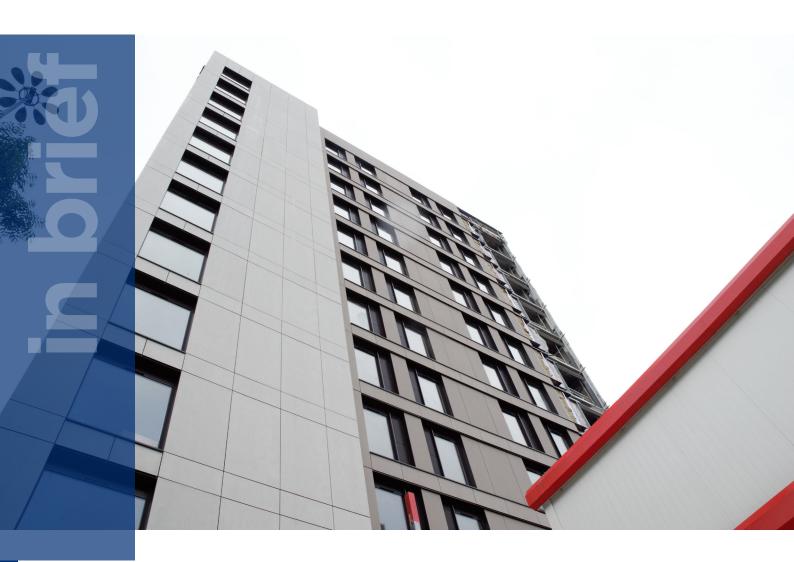

In total, approximately 8,000m2 of Equitone fibre cement cladding is being used on the project; 6,500m2 of pebble grey and hessian in a mix of flat and linea and 1,500m2 of the Tectiva board in linen. "Given the fact that the building comprises 19 storeys, this is one of the most significant uses of fibre cement rainscreen cladding we've seen in recent years," comments Chris Meyerhoff of cladding supplier Vivalda Group. "This project really demonstrates that when properly specified, rainscreen cladding can surpass all safety regulations and look fantastic too!"