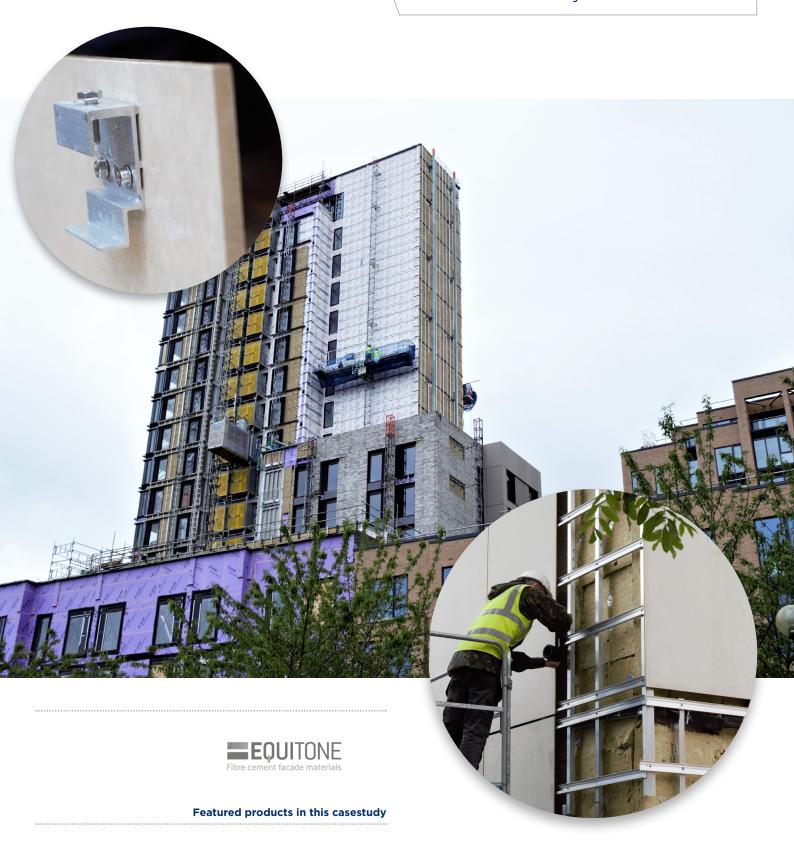

In total, approximately 8,000m2 of Equitone fibre cement cladding is being used on the project; 6,500m2 of pebble grey and hessian in a mix of flat and linea and 1,500m2 of the Tectiva board in linen. "Given the fact that the building comprises 19 storeys, this is one of the most significant uses of fibre cement rainscreen cladding we've seen in recent years," comments Chris Meyerhoff of cladding supplier Vivalda Group. "This project really demonstrates that when properly specified, rainscreen cladding can surpass all safety regulations and look fantastic too!"