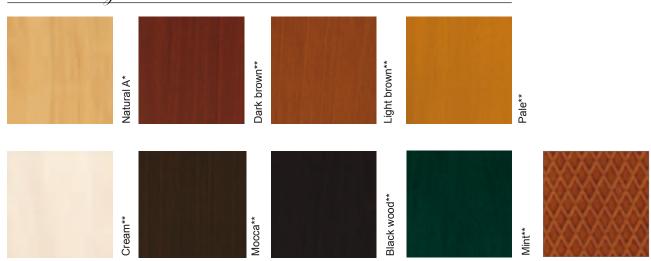

# Septumo

Humidity is not a problem

With Its Bakelite core for indoor cladding, specially designed for wet environments.

**Prodema** panel veneers are made with natural wood so the tone and graining of the samples are a mere guide. The surface composition of the **Prodema** panels may also vary depending on the application, so there may be differences in tone for the same colour in the different families of panels.

### Flat cut wood

Changes in tone and grain between strips is particularly marked in the cases Eucalyptus and Teak so it is advisable to consult with the factory.

Large Diamond Engraving: Available in Light brown, Rustic, Pale, Mocca, Cream, Deep brown, Dark brown, Black wood, Mint and Ice grey ≥ 10 mm.

#### Okume Veneer

Would you like a sample of some of our products?

Simply send an email to: prodema@prodema.com and we will get it to you.

www.prodema.com

\* Neptuno Texture finish (raised).
\*\* Neptuno Smooth finish (smooth).