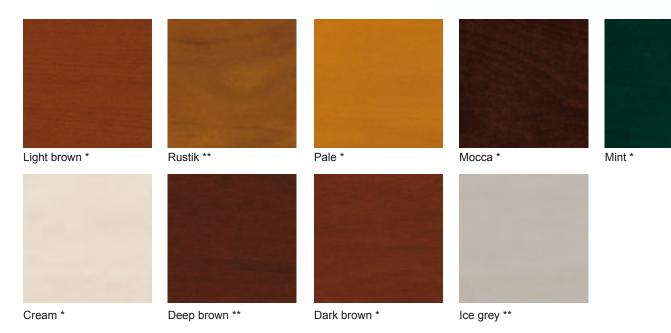

### Flat cut wood

Changes in tone and grain between strips is particularly marked in the cases Eucalyptus and Teak so it is advisable to consult with the factory.

Large Diamond Engraving: Available in Light brown, Rustic, Pale, Mocca, Cream, Deep brown, Dark brown, Black wood, Mint and Ice grey ≥ 10 mm.