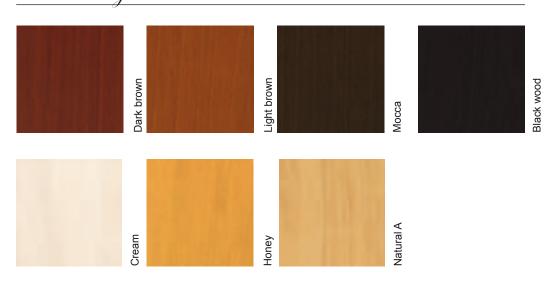

### Flat cut wood

Changes in tone and grain between strips is particularly marked in the cases Eucalyptus and Teak so it is advisable to consult with the factory.

Large Diamond Engraving: Available in Light brown, Rustic, Pale, Mocca, Cream, Deep brown, Dark brown, Black wood, Mint and Ice grey ≥ 10 mm.