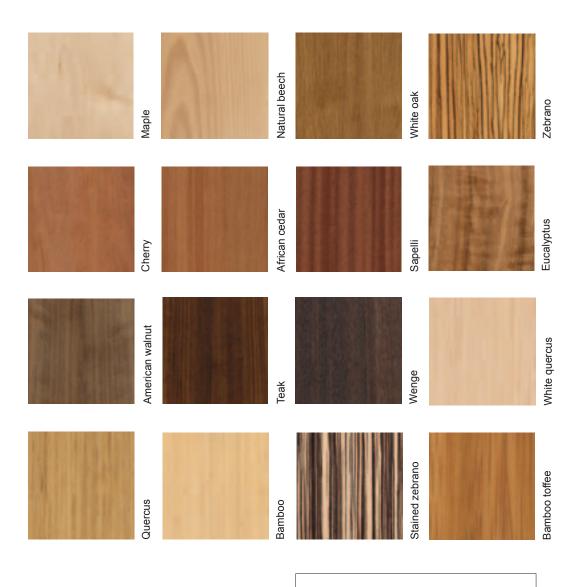

### Flat cut wood

Changes in tone and grain between strips is particularly marked in the cases Eucalyptus and Teak, so it is advisable to consult with the factory.

#### Okume Veneer

All **Supra** finishes are Super Matt (smooth matte)