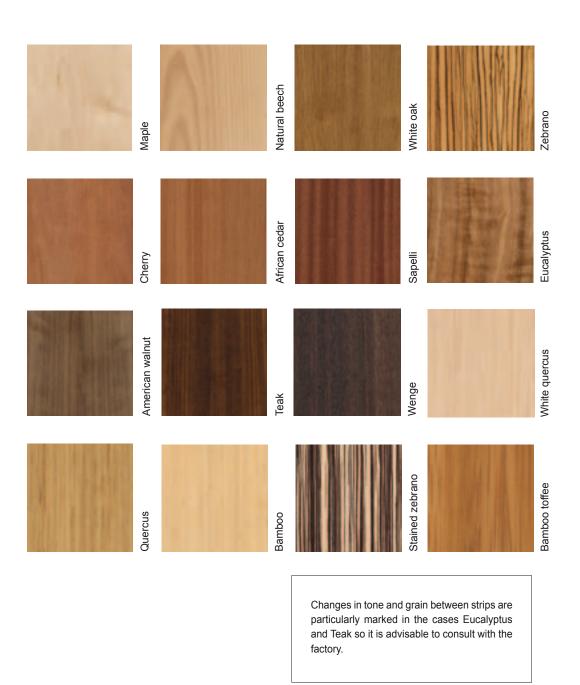

# Proligna

Poducts with a core

The most extensive range of colours and interior cladding finishes for dry environments.

**Prodema** panels veneers are made with natural wood so the tone and grain of the samples are a mere guide. The surface composition of the **Prodema** panels may also vary depending on the application, so there may be differences in tone for the same colour in the different families of panels.

## Flat cut wood

Changes in tone and grain between strips is particularly marked in the cases Eucalyptus and Teak so it is advisable to consult with the factory.