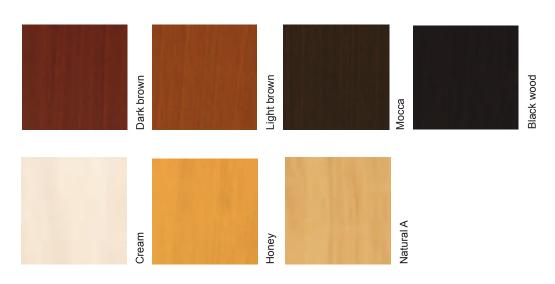

### Flat cut wood

Changes in tone and grain between strips is particularly marked in the cases Eucalyptus and Teak so it is advisable to consult with the factory.

#### Okume Veneer

All **Laminium** finishes are Super Matt (smooth matte).

Would you like a sample of some of our products?

Simply send an email to: prodema@prodema.com and we will get it to you.

www.prodema.com