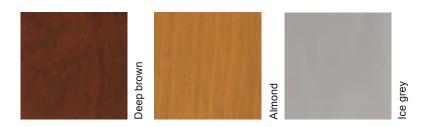

# Septumo

Humidity is not a problem

With Its Bakelite core for indoor cladding, specially designed for wet environments.

**Prodema** panel veneers are made with natural wood so the tone and graining of the samples are a mere guide. The surface composition of the **Prodema** panels may also vary depending on the application, so there may be differences in tone for the same colour in the different families of panels.

### Flat cut wood

Changes in tone and grain between strips is particularly marked in the cases Eucalyptus and Teak so it is advisable to consult with the factory.

Large Diamond Engraving: Available in Light brown, Rustic, Pale, Mocca, Cream, Deep brown, Dark brown, Black wood, Mint and Ice grey ≥ 10 mm.