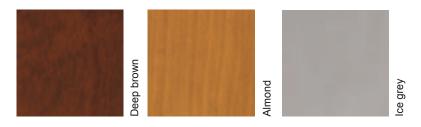

# Septumo

Humidity is not a problem

With Its Bakelite core for indoor cladding, specially designed for wet environments.

**Prodema** panel veneers are made with natural wood so the tone and graining of the samples are a mere guide. The surface composition of the **Prodema** panels may also vary depending on the application, so there may be differences in tone for the same colour in the different families of panels.

### Flat cut wood

Changes in tone and grain between strips is particularly marked in the cases Eucalyptus and Teak so it is advisable to consult with the factory.

Large Diamond Engraving: Available in Light brown, Rustic, Pale, Mocca, Cream, Deep brown, Dark brown, Black wood, Mint and Ice grey ≥ 10 mm.