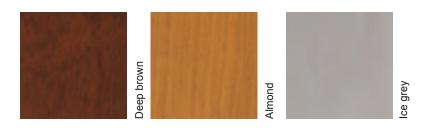

### Flat cut wood

Changes in tone and grain between strips is particularly marked in the cases Eucalyptus and Teak so it is advisable to consult with the factory.

Large Diamond Engraving: Available in Light brown, Rustic, Pale, Mocca, Cream, Deep brown, Dark brown, Black wood, Mint and Ice grey ≥ 10 mm.