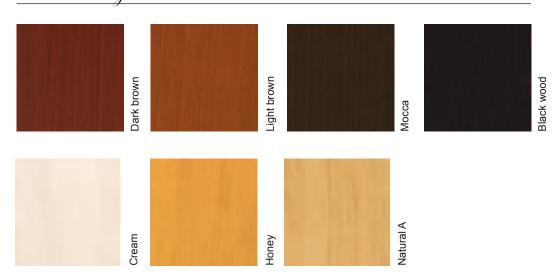

## Miditorium

Listen to the silence

Drilled panels and with a core composed of a wood and resin isotropic mass for projects with acoustic needs.

**Prodema** panel veneers are made with natural wood so the tone and graining of the samples is a mere guide. The surface composition of the **Prodema** panels may also vary depending on the application, so there may be differences in tone for the same colour in the different families of panels.

## Flat cut wood