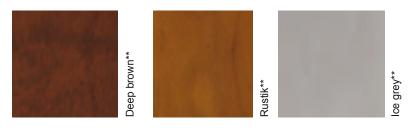

### Flat cut wood

Changes in tone and grain between strips is particularly marked in the cases Eucalyptus and Teak so it is advisable to consult with the factory.

Large Diamond Engraving: Available in Light brown, Rustic, Pale, Mocca, Cream, Deep brown, Dark brown, Black wood, Mint and Ice grey ≥ 10 mm.